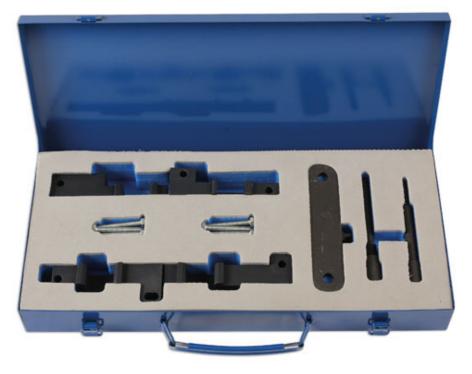

## **Diesel Engine Timing Kit - for Land Rover 3.6 TDV8**

Designed to lock the camshafts and crankshaft in their timed position for engine rebuilds and timing chain replacement on the Land Rover 3.6 TDV8 diesel engine.

## **Additional Information**

- · Designed to lock the camshaft and crankshaft in their timed position when performing engine rebuild or changing the cam chain
- Application: Land Rover/Range Rover 3.6 TDV8 diesel engines.
- Equivalent to OEM 303-1236, 303-1243, 303-1239, 303-1238.
- Packed in a foam tray and metal tin.
- · Made in Sheffield.